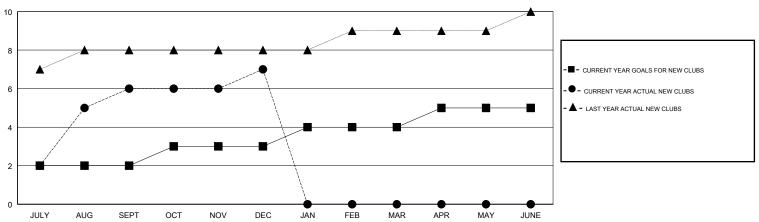

## GOALS AND ACTUAL NEW CLUBS CUMULATIVE

■ - MEMBER GROWTH NET GOAL

■ - MEMBER GROWTH ACTUAL

▲ - LAST YEAR MEMBERSHIP ACTUAL

| DROPPED CLUBS: 1 |     |
|------------------|-----|
| DROPPED MEMBERS  |     |
| DECEASED         | 4   |
| CLUB CANCELLED   | 24  |
| OTHER            | 168 |
| TOTAL            | 196 |