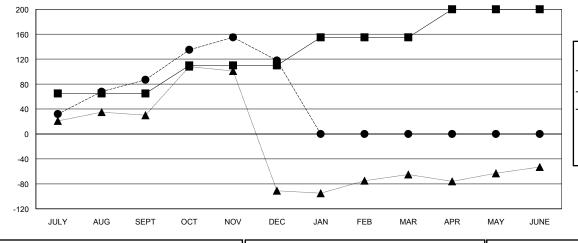

## GOALS AND ACTUAL NEW CLUBS CUMULATIVE

■ - MEMBER GROWTH NET GOAL

■ - MEMBER GROWTH ACTUAL

▲ - LAST YEAR MEMBERSHIP ACTUAL

| DROPPED CLUBS: 1 |     |
|------------------|-----|
| DROPPED MEMBERS  |     |
| DECEASED         | 4   |
| CLUB CANCELLED   | 24  |
| OTHER            | 168 |
| TOTAL            | 196 |